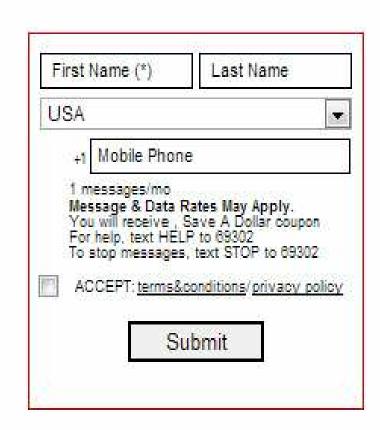

# SMS Sign Up Form Embedded On Facebook

http://vizred.com/saveadollar/

http://www.facebook.com/vizRED/app 267030536700984

# SMS Sign Up Form Embedded On Facebook Send a text to 69302 with the message: saveadollar

How do you save money?
Share your tips with your friends.
The one who shares the most-creative tip-will-receive another special promo code.

http://vizred.com/saveadollar/

http://www.facebook.com/vizRED/app 267030536700984