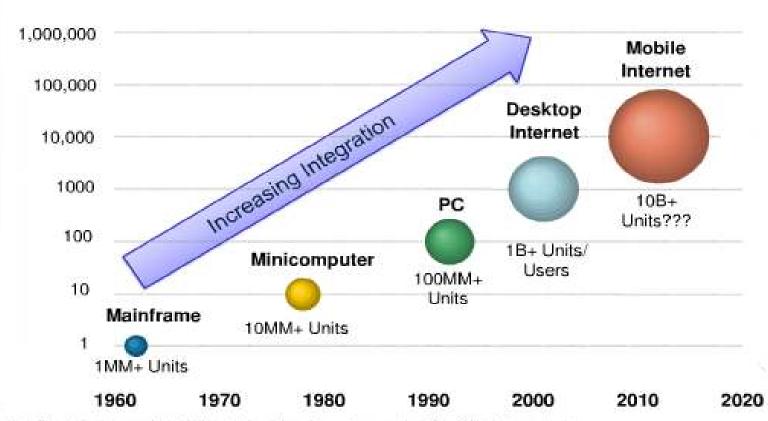

### **Mobile Overtakes PC**

#### Computing Growth Drivers Over Time, 1960-2020E

Note: PC installed base reached 100MM in 1993, cellphone Internet users reached 1B in 2002:2005 respectively; Source: ITU, Mark Lipacis, Morgan Stanley Research.