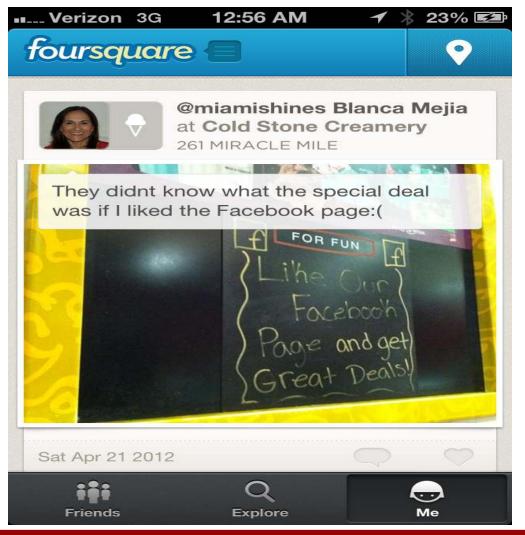

## Don't Forget To Tell Your Employees About Your Special Deals!

- Create a social culture within your organization.
- Create an empowering message.
- Have a voice that will make people want to talk about you.