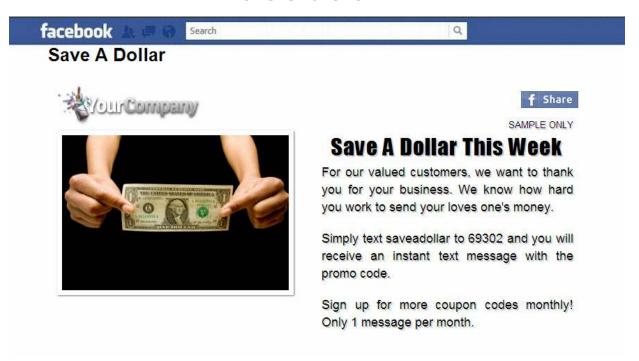

# SMS Sign Up Form Embedded On Facebook

http://vizred.com/saveadollar/

http://www.facebook.com/vizRED/app 267030536700984

# SMS Sign Up Form Embedded On Facebook Send a text to 69302 with the message: saveadollar

How do you save money?
Share your tips with your friends.
The one who shares the most-creative tip-will-receive another special promo code.

http://vizred.com/saveadollar/

http://www.facebook.com/vizRED/app 267030536700984