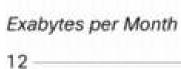

## Global Trends Between 2011-2016 For Mobile Traffic Data

- Increase 18 fold, a compound annual growth rate of 78%.
- Will reach 10.8 Exabytes per month in 2016, up from 597 Petabytes per month in 2011.
- Will grow 3 times faster than Global fixed IP traffic.
- Global Mobile was 2% of total IP traffic in 2011, and will be 10% of total IP traffic in 2016.
- Mobile data traffic in 2016 will be equivalent to 5x the volume of the entire Global Internet in 2005.

<u>Source: http://www.cisco.com/web/solutions/sp/vni/vni\_forecast\_highlights/index.html</u>

78% CAGR 2011-2016

Source: Cisco VNI Mobile, 2012