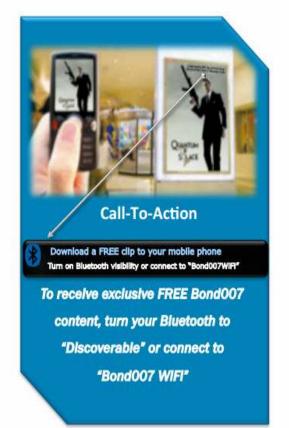

"proximity" marketing

Google Goggles

Source: <a href="http://www.flickr.com/photos/sackwitzfoto">http://www.flickr.com/photos/sackwitzfoto</a>

Consumer enters mall and spots Call-To-Action

- Consumer's mobile device prompted with an "opt in/out" message (e.g. "Would you like to receive a FREE James Bond video")
- Consumer selects "YES" and receives FREE content directly to mobile device

Consumer enters mall and spots Call-To-Action

- Consumer connects to branded WiFi network (e.g. "Bond 007 WiFi")
- Consumer opens browser, connects to any webpage and rich media content is viewed and/or downloaded to mobile device

C

Source: <a href="http://www.mobiquitynetworks.com/sites/32/Mobiquity">http://www.mobiquitynetworks.com/sites/32/Mobiquity</a> Presentation.