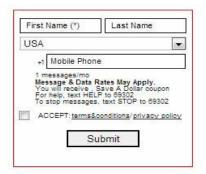

# SMS Sign Up Form Embedded On Facebook

http://vizred.com/saveadollar/

http://www.facebook.com/vizRED/app 267030536700984

# SMS Sign Up Form Embedded On Facebook Send a text to 69302 with the message: saveadollar

How do you save money?
Share your tips with your friends.
The one who shares the most-creative tip-will-receive another special promo code.

http://vizred.com/saveadollar/

http://www.facebook.com/vizRED/app 267030536700984