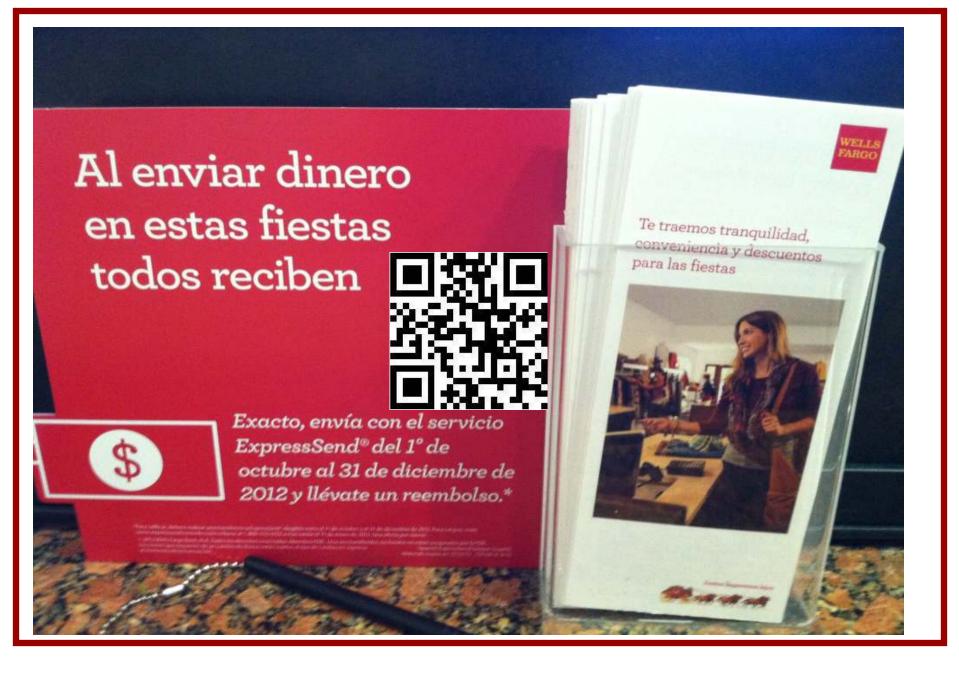

#### Wells Fargo Bank Teller Area

## ExpressSend

Receive more than satisfaction with your ExpressSend® remittances

The Promotion runs from October 1 to December 31, 2012

 Send a remittance of \$300 or more to any participating country, and the transfer fee will be refunded directly to your account. Simply visit expressend ronindev.com or call 1-888-553-6122.

## ExpressSend

Receive more than satisfaction with your ExpressSend®

The Promotion runs from October 1 to December 31, 2012

Send a remittance of \$300 or more to any participating country, and the transfer fee will be refunded directly to your account. Simply visit expressend.ronindev.com or call 1-888-553-6122.