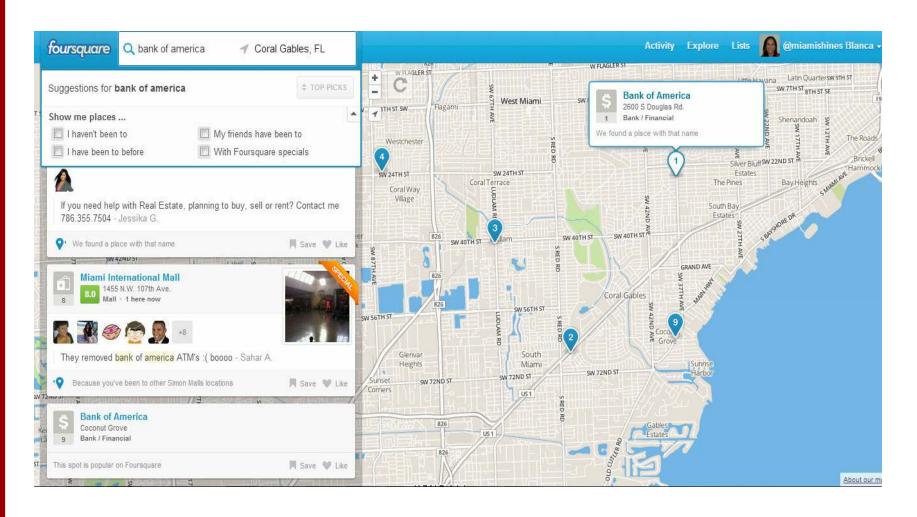

## **Search For Bank of America**

#### Miami International Mall

1455 N.W. 107th Ave.

Mall - 1 here now

They removed bank of america ATM's :( boood - Sahar A.

Because you've been to other Simon Malls locations

Save:

Like

#### Bank of America

5000 Biscayne Blvd.

Bank / Financial

Come in the morning (never in the afternoon if you can avoid it). Also, don't bother calling this branch... They never answer the phone. - @MisterHirsch

#### Bank Of America

8648-8698 SW 136th St

Bank / Financial

People are nice here, but BOA in general are crooks! -@rollyp66

This spot is popular on Foursquare